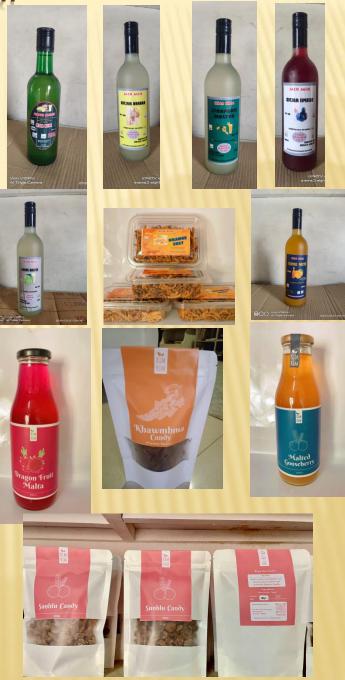

In 2014, she expand her products variety including Aloe amla Juice, Khawmhma Candy, Pineapple beer, Ginger ale and Gooseberry Beer.

The products are being marketed via local retail stores in Aizawl and Mrs Siampuii hopes to expand the market across the Country. She aspires to purchase more equipment to further expand the operations of the enterprise and hire additional manpower.

. Smt. Thuampuii is a women entrepreneur resides at N.Vanlaiphai, Serchhip District, Mizoram. She is an honest and hardworking women. She started enterprise with Amla Processing with the enterprise Name 'KIM KIM FOOD PROCESSING INDUSTRY' at 2019 and achieved 17 products from different local fruits at 2023.Her source of income is from processing of fruits, which is locally available like Amla (Gooseberry), Pineapple, Prunus Jenkinsii, Orrange etc. she registered with the Fssai and began attending training sessions with other women from her village in Food processing Technology. During the training she learned new food processing technology including the importance of food processing. It inspired her to continue her enterprise Journey